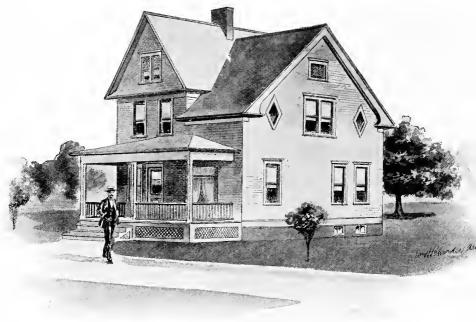

Design No. 2003

First Floor Plan

Second Floor Plan

#### Size: Width, 19 feet 10 inches; length, 38 feet, exclusive of porches

Blue prints consist of basement plan; first and second floor plans; front, two side elevations; wall sections and all necessary interior details. Specifications consist of about twenty pages of typewritten matter.

Full and complete working plans and specifications of this house will be furnished for \$5.00. Cost of this house is from about \$2,550,00 to about \$2,800.00, according to the locality in which it is built.